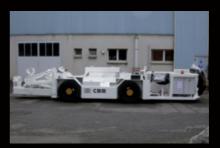

# Made to measure as standard!

The CMM line of mining and tunnelling equipment is mainly used underground.

#### Versatility

The CMM product offer features a full range of drilling, scaling, bolting, ANFO/ANOL CHARGERS, loader as well as special derivative machines.

The CMM machines can be mounted on wheeled carries or caterpillar-tracks or rail or customer-supplied carriers, thus ensuring optimum competitiveness and performance. They can be diesel, electric or diesel-electric powered...

#### Simple and Sturdy

CMM machines are purpose-designed for mining.

They are sturdy and easy to use, while their simple design reduces maintenance to a minimum.