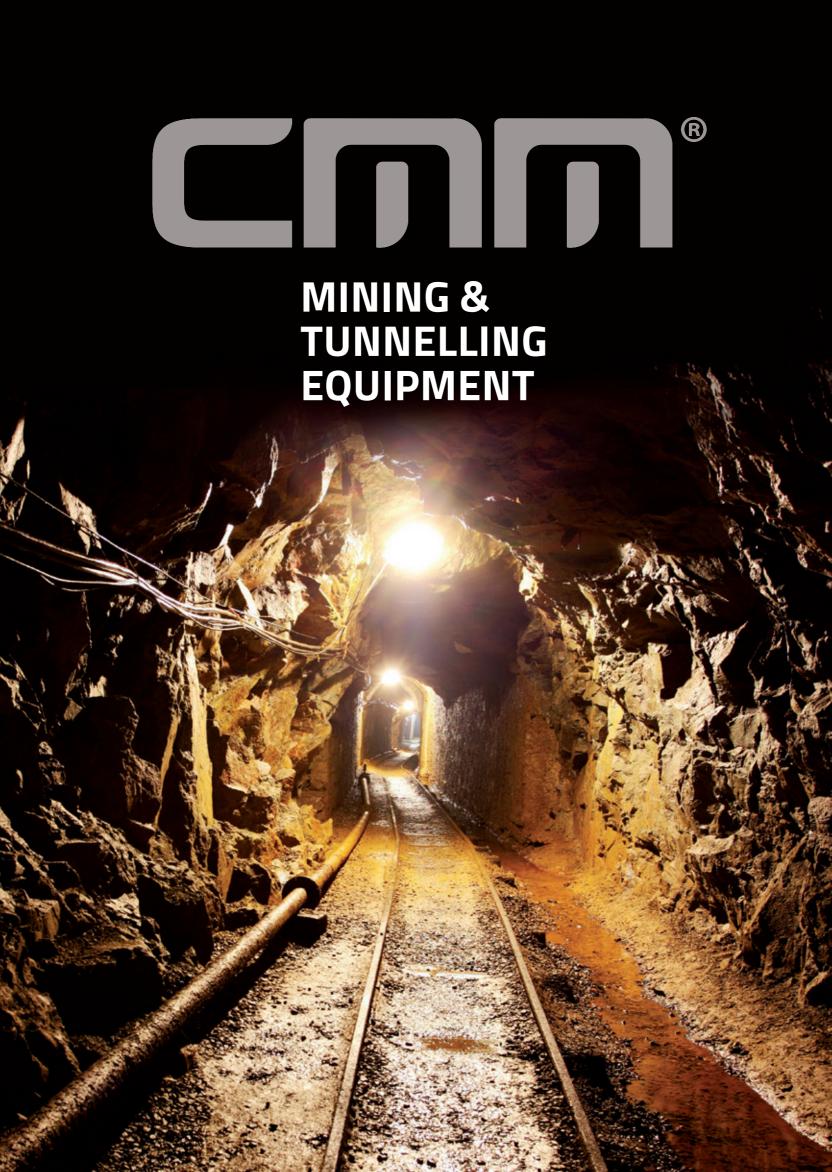

# Made to measure as standard!

The CMM line of mining and tunnelling equipment is mainly used underground.

#### Versatility

The CMM product offer features a full range of drilling, scaling, bolting, ANFO/ANOL CHARGERS, loader as well as special derivative machines.

The CMM machines can be mounted on wheeled carries or caterpillar-tracks or rail or customer-supplied carriers, thus ensuring optimum competitiveness and performance. They can be diesel, electric or diesel-electric powered...