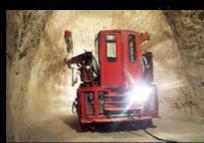

# Made to measure as standard!

The CMM line of mining and tunnelling equipment is mainly used underground.

#### Versatility

The CMM product offer features a full range of drilling, scaling, bolting, ANFO/ANOL CHARGERS, loader as well as special derivative machines.

The CMM machines can be mounted on wheeled carries or caterpillar-tracks or rail or customer-supplied carriers, thus ensuring optimum competitiveness and performance. They can be diesel, electric or diesel-electric powered...

#### Simple and Sturdy

CMM machines are purpose-designed for mining.

They are sturdy and easy to use, while their simple design reduces maintenance to a minimum.