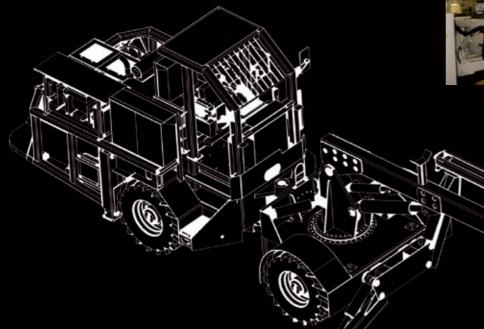

#### Versatility

The CMM product offer features a full range of drilling, scaling, bolting, ANFO/ANOL CHARGERS, loader as well as special derivative machines.

The CMM machines can be mounted on wheeled carries or caterpillar-tracks or rail or customer-supplied carriers, thus ensuring optimum competitiveness and performance. They can be diesel, electric or diesel-electric powered...

#### Simple and Sturdy

CMM machines are purpose-designed for mining.

They are sturdy and easy to use, while their simple design reduces maintenance to a minimum.